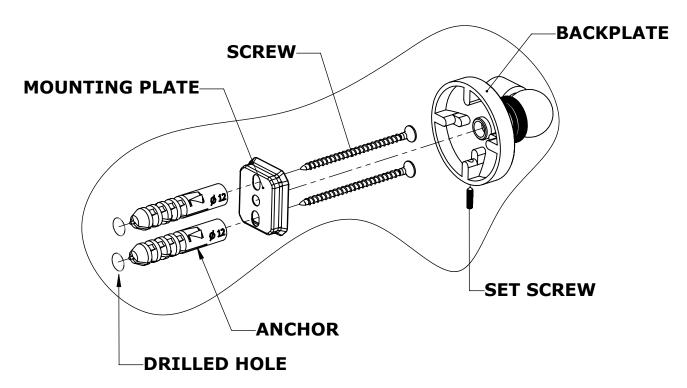

## Step 1: Drill holes in Wall for screw anchors and attach Mounting Plate to Wall

Determine your desired location for installation and make a mark for the location of the mounting plate. Remove mounting plate from backplate by loosening set screw in backplate as pictured below. Place center hole of mounting plate over mark made above. Make 2 marks where mounting screws will be placed as shown below. Drill hole at each of the marks. (You may substitute other style mounting anchors or screws if desired). Place anchors into the holes made. Place mounting plate over

holes and secure to mounting surface using screws as shown below.

**DETAIL O** 