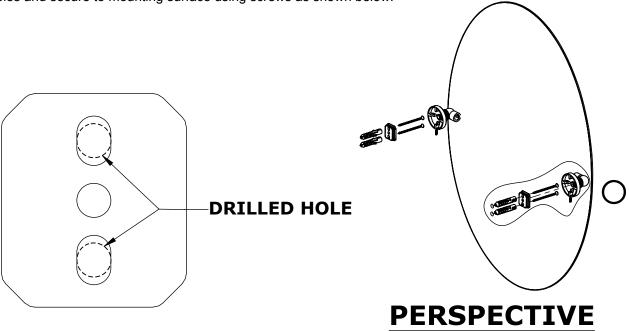

## Step 1: Drill holes in Wall for screw anchors and attach Mounting Plate to Wall

Determine your desired location for installation and make a mark for the location of the mounting plate. Remove mounting plate from backplate by loosening set screw in backplate as pictured below. Place center hole of mounting plate over mark made above. Make 2 marks where mounting screws will be placed as shown below. Drill hole at each of the marks. (You may substitute other style mounting anchors or screws if desired). Place anchors into the holes made. Place mounting plate over

holes and secure to mounting surface using screws as shown below.

**DETAIL O** 