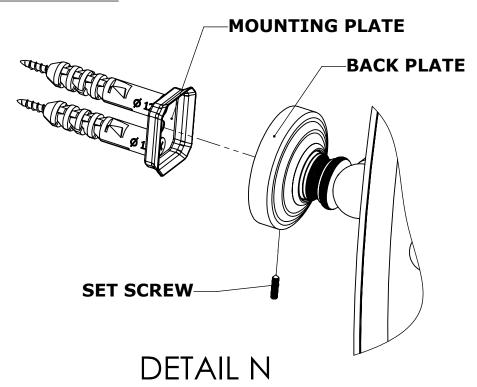

## INSTALLATION INSTRUCTIONS

**Step 2:** Attach Bracket to Mounting Plate.

Place bracket on mounting plate and secure by tightening set screw as shown below.